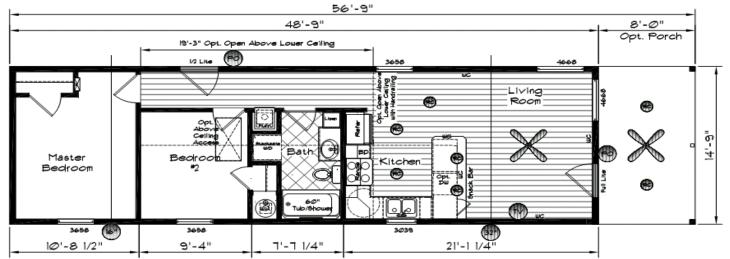

### **INCLUDED FEATURES**

Std. Set Up & Delivery (100 miles) Metal Roof with 6:12 Pitch Montana Timber Wood Siding Storage Attic with Skywindow 8' Covered Porch **Energy Star Insulation** Foundation Ready 2x6 Exterior Walls 2x4 Interior Walls 30# Roof Load Wood Flooring Designated Area Stained Solid Core Doors Interior Wainscoat Stained Wood **Natural Wood Cabinets** Whirlpool Appliances 720 Sq. Ft.

# **ASK ABOUT OTHER CHOICES**

Increase Roof Loads (45lb. 60lb, 90lb, 120lb 150lb) Siding / Choice of Material Roof Material / Shingle Choices Available Size of Home / Order from 35' to 70' in Length Flooring / Choice of Carpet/Lino/ Wood Appliance Upgrades Available