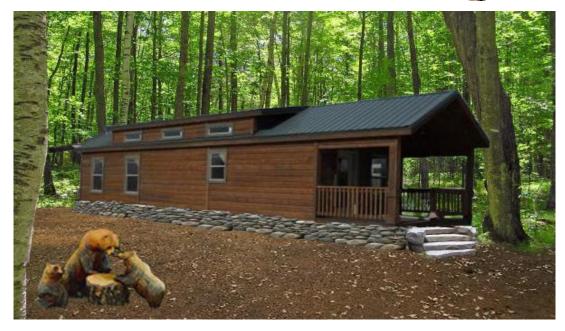

### **INCLUDED FEATURES**

Std. Set Up & Delivery (100 miles) Metal Roof with 6:12 Pitch Montana Timber Wood Siding Storage Attic with Skywindow 8' Covered Porch **Energy Star Insulation** Foundation Ready 2x6 Exterior Walls 2x4 Interior Walls 30# Roof Load Wood Flooring Designated Area Stained Solid Core Doors Interior Wainscoat Stained Wood **Natural Wood Cabinets** Whirlpool Appliances 720 Sq. Ft.